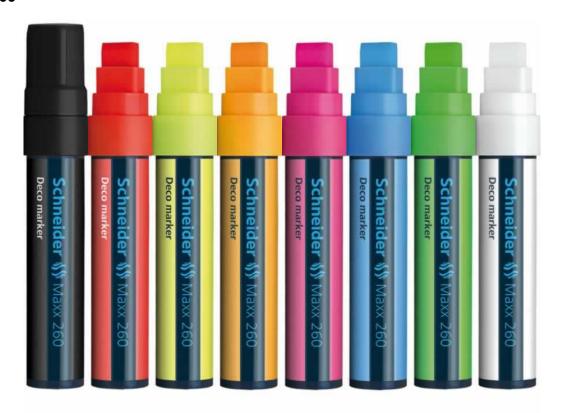

## Chalk marker with extra wide chisel tip 2-15 mm for eye-catching remarks.

Valve controlled chalk marker to paint, write and decorate glass and other closed surfaces, e.g. windows or mirrors. The liquid and well opaque chalk is erasable from almost all glossy surfaces with a wet cloth. Also applicable for rough or absorbent surfaces, but then not erasable. Ink colour = cap colour

| Ref. No. | Unit | Line width | Barrel      | Ink colour  | EAN code      |
|----------|------|------------|-------------|-------------|---------------|
| 126001   | 5    | 2-15 mm    | black       | black       | 4004675005106 |
| 126002   | 5    | 2-15 mm    | red         | red         | 4004675005137 |
| 126005   | 5    | 2-15 mm    | yellow      | yellow      | 4004675005229 |
| 126006   | 5    | 2-15 mm    | orange      | orange      | 4004675005250 |
| 126009   | 5    | 2-15 mm    | rose        | rose        | 4004675005342 |
| 126010   | 5    | 2-15 mm    | light blue  | light blue  | 4004675005373 |
| 126011   | 5    | 2-15 mm    | light green | light green | 4004675005403 |
| 126049   | 5    | 2-15 mm    | white       | white       | 4004675005434 |