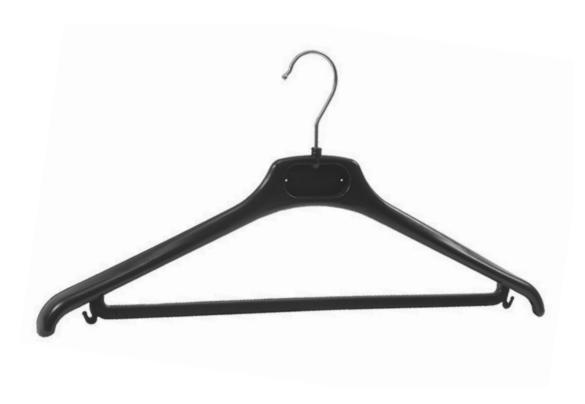

Hang all types of clothes with this multifunctional ABS hanger

Ergonomic shape with curved lines at shoulder level for a perfect fit without deforming your clothes.

Hanging system with 360° swivelable chrome hook for easy hanging and clothes removal,