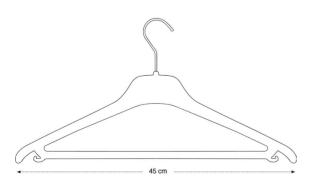

Hang all types of clothes with this multifunctional ABS hanger

| PRODUCT FEATURES   |                                                      |
|--------------------|------------------------------------------------------|
| Reference          | PMBASIC PL                                           |
| EAN                | 3129710008773                                        |
| Materials          | Structure : ABS                                      |
|                    | Hook : Chromed steel                                 |
| Color              | Black                                                |
| Product dimensions | Set of 20 hangers                                    |
|                    | L. 44.5 cm x I. 23 cm x H. 2.5 cm                    |
|                    | Weight: kg                                           |
| Origin             | French design and development - Manufacturing in PRC |
| Guarantee          | 2 years                                              |