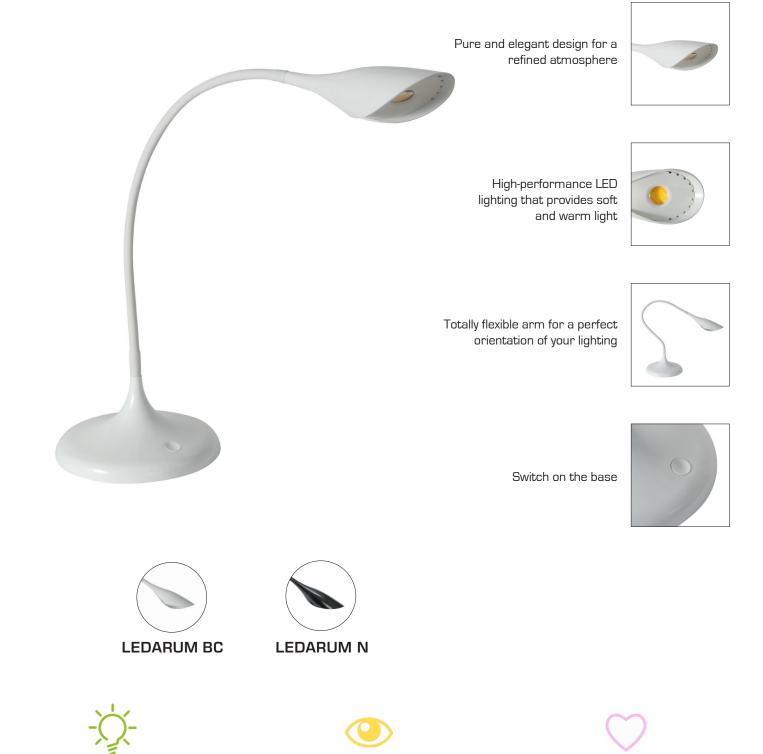

## ARUM LED DESK LAMP

Elegant and pure design for this LED lamp with an elegant glossy finish.

Excellent lighting quality thanks to its longlasting 3 W LED bulb for reduced energy consumption and longer life.

Its glossy finish combined with a unique design will bring a note of differentiation to your living spaces.

Quand le beau rejoint l'utile

## ARUM LED DESK LAMP

Elegant and pure design for this LED lamp with an elegant glossy finish.

| PRODUCT FEATURES            |                                                      |
|-----------------------------|------------------------------------------------------|
| Reference                   | LEDARUM BC                                           |
| EAN                         | 3129710015306                                        |
| Materials                   | ABS glossy SoftTouch                                 |
| Colors                      | White                                                |
| Light source                | LED                                                  |
| Product dimensions          | Head : length 17 cm                                  |
|                             | Arm length : 36 cm                                   |
|                             | Base Ø 18 cm                                         |
|                             | Cable length : 180 cm                                |
|                             | Weight : 0,9 Kg                                      |
| Bulb type                   | Included LED                                         |
| Energy class                | А                                                    |
| Bulb's lifetime             | 25000 hours / 30 years                               |
| Electric power/watts        | 3 W                                                  |
| Light power                 | 200 Lumens (lm) / 3000 Kelvin (K)                    |
| Color rendering index (CRI) | > 80 Ra                                              |
| Standard                    | EC                                                   |
| Guarantee                   | 3 years                                              |
| Origin                      | French design and development - Manufacturing in PRC |