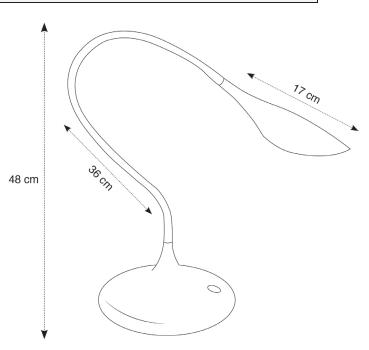

## ARUM LED DESK LAMP

Elegant and pure design for this LED lamp with an elegant glossy finish.

| PRODUCT FEATURES            |                                                      |
|-----------------------------|------------------------------------------------------|
| Reference                   | LEDARUM BC                                           |
| EAN                         | 3129710015306                                        |
| Materials                   | ABS glossy SoftTouch                                 |
| Colors                      | White                                                |
| Light source                | LED                                                  |
| Product dimensions          | Head : length 17 cm                                  |
|                             | Arm length : 36 cm                                   |
|                             | Base Ø 18 cm                                         |
|                             | Cable length : 180 cm                                |
|                             | Weight : 0,9 Kg                                      |
| Bulb type                   | Included LED                                         |
| Energy class                | А                                                    |
| Bulb's lifetime             | 25000 hours / 30 years                               |
| Electric power/watts        | 3 W                                                  |
| Light power                 | 200 Lumens (lm) / 3000 Kelvin (K)                    |
| Color rendering index (CRI) | > 80 Ra                                              |
| Standard                    | EC                                                   |
| Guarantee                   | 3 years                                              |
| Origin                      | French design and development - Manufacturing in PRC |