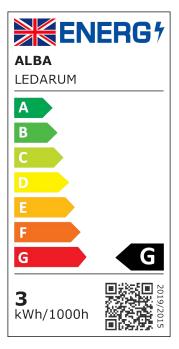

## ARUM LED DESK LAMP

Elegant and pure design for this LED lamp with an elegant glossy finish.

| PRODUCT FEATURES            |                                                      |
|-----------------------------|------------------------------------------------------|
| Reference                   | LEDARUM BC                                           |
| EAN                         | 3129710015306                                        |
| Materials                   | ABS glossy SoftTouch                                 |
| Colors                      | White                                                |
| Light source                | LED                                                  |
| Product dimensions          | Head : length 17 cm                                  |
|                             | Arm length : 36 cm                                   |
|                             | Base Ø 18 cm                                         |
|                             | Cable length : 180 cm                                |
|                             | Weight : 0,9 Kg                                      |
| Bulb type                   | Included LED                                         |
| Energy class                | А                                                    |
| Bulb's lifetime             | 25000 hours / 30 years                               |
| Electric power/watts        | 3 W                                                  |
| Light power                 | 200 Lumens (lm) / 3000 Kelvin (K)                    |
| Color rendering index (CRI) | > 80 Ra                                              |
| Standard                    | EC                                                   |
| Guarantee                   | 3 years                                              |
| Origin                      | French design and development - Manufacturing in PRC |