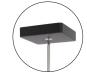

## SQUARE FLUO FLOOR LAMP

The elegant fluorescent floor lamp with high lighting power that will modernize all your workspaces.

Large and tiltable square head allows directing light

Indirect FLUO lighting  $3 \times 24W$  (supplied) for greater comfort

Chrome finish drum and weighted base for high stability

Switch on the cable

**FLUOSQUARE N** 

Excellent FLUO 3 x 24 W lighting performance and indirect lighting for greater working comfort and low energy consumption.

Ergonomic and efficient with its square adjustable head and indirect lighting for optimal visual comfort.

Its modern design and FLUO lighting comfort are perfectly adapted to the uses of your workspaces.

## SQUARE FLUO FLOOR LAMP

The elegant fluorescent floor lamp with high lighting power that will modernize all your workspaces.

|                      | PRODUCT FEATURES                                     |
|----------------------|------------------------------------------------------|
|                      | PRODUCT FEATURES                                     |
| Reference            | FLUOSQUARE BC                                        |
| EAN                  | 3129710015580                                        |
| Materials            | Metal                                                |
| Colors               | Chrome - White                                       |
| Light source         | FLUO                                                 |
| Product dimensions   | Head : 30 x 30 cm - Height : 6 cm                    |
|                      | Arm height : 173 cm - Total height: 185 cm           |
|                      | Base Ø 31 cm - Height : 4 cm                         |
|                      | Cable length : 180 cm                                |
|                      | Weight : 9,2 Kg                                      |
| Bulb type            | 3 FLUO E27 bulbs                                     |
| Energy class         | В                                                    |
| Bulb's lifetime      | 8000 hours                                           |
| Electric power/watts | 24 W x 3                                             |
| Light power          | 4200 Lumens (lm) / 3200 Kelvin (K)                   |
| Standard             | EC                                                   |
| Guarantee            | 3 years                                              |
| Origin               | French design and development - Manufacturing in PRC |