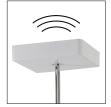

## SQUARE FLUO FLOOR LAMP

The elegant fluorescent floor lamp with high lighting power that will modernize all your workspaces.

Large and tiltable square head allows directing light

Indirect FLUO lighting  $3 \times 24W$  (supplied) for greater comfort

Chrome finish drum and weighted base for high stability

Switch on the cable

**FLUOSQUARE N** 

Excellent FLUO 3 x 24 W lighting performance and indirect lighting for greater working comfort and low energy consumption.

Ergonomic and efficient with its square adjustable head and indirect lighting for optimal visual comfort.

Its modern design and FLUO lighting comfort are perfectly adapted to the uses of your workspaces.