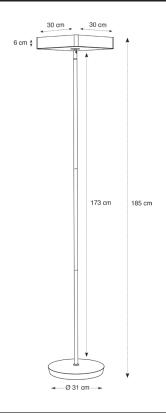

## SQUARE FLUO FLOOR LAMP

The elegant fluorescent floor lamp with high lighting power that will modernize all your workspaces.

|                      | PRODUCT FEATURES                                     |
|----------------------|------------------------------------------------------|
|                      | PRODUCT FEATURES                                     |
| Reference            | FLUOSQUARE BC                                        |
| EAN                  | 3129710015580                                        |
| Materials            | Metal                                                |
| Colors               | Chrome - White                                       |
| Light source         | FLUO                                                 |
| Product dimensions   | Head : 30 x 30 cm - Height : 6 cm                    |
|                      | Arm height : 173 cm - Total height: 185 cm           |
|                      | Base Ø 31 cm - Height : 4 cm                         |
|                      | Cable length : 180 cm                                |
|                      | Weight : 9,2 Kg                                      |
| Bulb type            | 3 FLUO E27 bulbs                                     |
| Energy class         | В                                                    |
| Bulb's lifetime      | 8000 hours                                           |
| Electric power/watts | 24 W x 3                                             |
| Light power          | 4200 Lumens (lm) / 3200 Kelvin (K)                   |
| Standard             | EC                                                   |
| Guarantee            | 3 years                                              |
| Origin               | French design and development - Manufacturing in PRC |