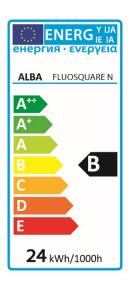

## SQUARE FLUO FLOOR LAMP

The elegant fluorescent floor lamp with high lighting power that will modernize all your workspaces.

|                      | PRODUCT FEATURES                                     |
|----------------------|------------------------------------------------------|
|                      | PRODUCT FEATURES                                     |
| Reference            | FLUOSQUARE BC                                        |
| EAN                  | 3129710015580                                        |
| Materials            | Metal                                                |
| Colors               | Chrome - White                                       |
| Light source         | FLUO                                                 |
| Product dimensions   | Head : 30 x 30 cm - Height : 6 cm                    |
|                      | Arm height : 173 cm - Total height: 185 cm           |
|                      | Base Ø 31 cm - Height : 4 cm                         |
|                      | Cable length : 180 cm                                |
|                      | Weight : 9,2 Kg                                      |
| Bulb type            | 3 FLUO E27 bulbs                                     |
| Energy class         | В                                                    |
| Bulb's lifetime      | 8000 hours                                           |
| Electric power/watts | 24 W x 3                                             |
| Light power          | 4200 Lumens (lm) / 3200 Kelvin (K)                   |
| Standard             | EC                                                   |
| Guarantee            | 3 years                                              |
| Origin               | French design and development - Manufacturing in PRC |