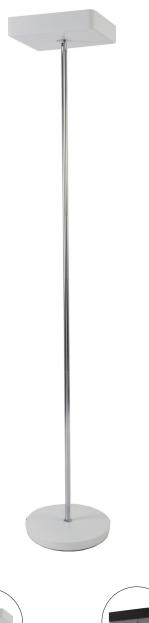

## SQUARE FLUO FLOOR LAMP

The elegant fluorescent floor lamp with high lighting power that will modernize all your workspaces.

Large and tiltable square head allows directing light

Indirect FLUO lighting  $3 \times 24W$  (supplied) for greater comfort

Chrome finish drum and weighted base for high stability

Switch on the cable

**FLUOSQUARE N** 

Excellent FLUO 3 x 24 W lighting performance and indirect lighting for greater working comfort and low energy consumption.

## SQUARE FLUO FLOOR LAMP

The elegant fluorescent floor lamp with high lighting power that will modernize all your workspaces.

|                      | PRODUCT FEATURES                                     |
|----------------------|------------------------------------------------------|
|                      | PRODUCT FEATURES                                     |
| Reference            | FLUOSQUARE BC                                        |
| EAN                  | 3129710015580                                        |
| Materials            | Metal                                                |
| Colors               | Chrome - White                                       |
| Light source         | FLUO                                                 |
| Product dimensions   | Head : 30 x 30 cm - Height : 6 cm                    |
|                      | Arm height : 173 cm - Total height: 185 cm           |
|                      | Base Ø 31 cm - Height : 4 cm                         |
|                      | Cable length : 180 cm                                |
|                      | Weight : 9,2 Kg                                      |
| Bulb type            | 3 FLUO E27 bulbs                                     |
| Energy class         | В                                                    |
| Bulb's lifetime      | 8000 hours                                           |
| Electric power/watts | 24 W x 3                                             |
| Light power          | 4200 Lumens (lm) / 3200 Kelvin (K)                   |
| Standard             | EC                                                   |
| Guarantee            | 3 years                                              |
| Origin               | French design and development - Manufacturing in PRC |