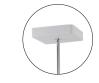

## SQUARE FLUO FLOOR LAMP

The elegant fluorescent floor lamp with high lighting power that will modernize all your workspaces.

Large and tiltable square head allows directing light

Indirect FLUO lighting  $3 \times 24W$  (supplied) for greater comfort

Chrome finish drum and weighted base for high stability

Switch on the cable

**FLUOSQUARE N** 

Excellent FLUO 3 x 24 W lighting performance and indirect lighting for greater working comfort and low energy consumption.

Ergonomic and efficient with its square adjustable head and indirect lighting for optimal visual comfort.

Its modern design and FLUO lighting comfort are perfectly adapted to the uses of your workspaces.

## SQUARE FLUO FLOOR LAMP

The elegant fluorescent floor lamp with high lighting power that will modernize all your workspaces.

|                      | PRODUCT FEATURES                                     |
|----------------------|------------------------------------------------------|
|                      | PRODUCT FEATURES                                     |
| Reference            | FLUOSQUARE BC                                        |
| EAN                  | 3129710015580                                        |
| Materials            | Metal                                                |
| Colors               | Chrome - White                                       |
| Light source         | FLUO                                                 |
| Product dimensions   | Head : 30 x 30 cm - Height : 6 cm                    |
|                      | Arm height : 173 cm - Total height: 185 cm           |
|                      | Base Ø 31 cm - Height : 4 cm                         |
|                      | Cable length : 180 cm                                |
|                      | Weight : 9,2 Kg                                      |
| Bulb type            | 3 FLUO E27 bulbs                                     |
| Energy class         | В                                                    |
| Bulb's lifetime      | 8000 hours                                           |
| Electric power/watts | 24 W x 3                                             |
| Light power          | 4200 Lumens (lm) / 3200 Kelvin (K)                   |
| Standard             | EC                                                   |
| Guarantee            | 3 years                                              |
| Origin               | French design and development - Manufacturing in PRC |