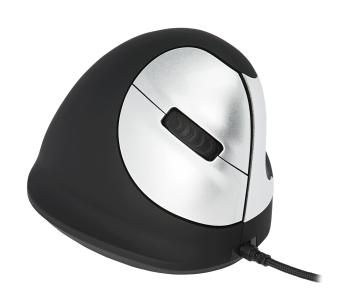

# Vertical mouse: prevents RSI

The HE Mouse has a vertical grip which provides a neutral, relaxed position of the hand and wrist. You move from the forearm instead of your wrist, which prevents RSI. The mouse fits comfortably in your hand, and supports your wrist and fingers.

## - Customisable buttons

You can customise the buttons on the HE Mouse to your personal requirements.

# **GENERAL**

Length (mm): 105

Width (mm): 83

Height (mm): 76

Weight (gram): 138

Product material: Plastic

Colour: Black

Serie: HE Mouse