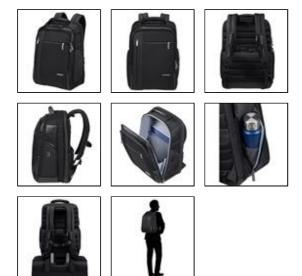

## DESCRIPTION

Laptop backpack | 17.3 inch | Expandable | USB poort | Eco-friendly

- Made of recycled materials: 55% polyester, 40% nylon, 5% PU
- · Smart Fit laptop compartment, which adapts perfectly to your laptop size
- Expandable design, create extra space by increasing capacity from 26.5L to 30.5L
- USB port that allows charging of electronic devices
- Flexible internal organization for documents and power bank, side pocke

Go for an elegant and classic look with our updated business collection. Spectrolite 3.0 sets a new standard in business travel, thanks to its enhanced features such as additional organization options, a USB port and an easy-access main compartment.

## **SPECIFICATIONS**

| Samsonite                                                 |
|-----------------------------------------------------------|
| Laptop backpack                                           |
| Spectrolite 3.0                                           |
| Backpack                                                  |
| 5 stars                                                   |
| 17.3 inch                                                 |
| 42.2x28.7x3.8 cm                                          |
| 10.5 inch                                                 |
| 32x46x16/24 cm                                            |
| 6                                                         |
| 1.6 kg                                                    |
| 26.5/30.5 I                                               |
| Nylon, Polyester, Polyurethane, Recycled polyester (rPET) |
| Black                                                     |
| 137260-1041                                               |
| 5400520109019                                             |
|                                                           |