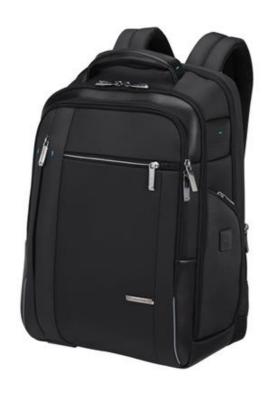

## Samsonite 137260-1041 Spectrolite 3.0 Backpack 17.3 inches, black

Item No. SA2127

Availability

In stock 2/26/2024

## DESCRIPTION

Laptop backpack | 17.3 inch | Expandable | USB poort | Eco-friendly

- Made of recycled materials: 55% polyester, 40% nylon, 5% PU
- · Smart Fit laptop compartment, which adapts perfectly to your laptop size
- Expandable design, create extra space by increasing capacity from 26.5L to 30.5L
- USB port that allows charging of electronic devices
- Flexible internal organization for documents and power bank, side pocke

Go for an elegant and classic look with our updated business collection. Spectrolite 3.0 sets a new standard in business travel, thanks to its enhanced features such as additional organization options, a USB port and an easy-access main compartment.