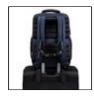

## Samsonite 137260-1277 Spectrolite 3.0 Backpack 17.3 inches, blue

Item No SA2129

Availability

Low stock 2/26/2024

## **DESCRIPTION**

Laptop backpack | 17.3 inch | Expandable | USB poort | Eco-friendly

- Made of recycled materials: 55% polyester, 40% nylon, 5% PU
- · Smart Fit laptop compartment, which adapts perfectly to your laptop size
- Expandable design, create extra space by increasing capacity from 26.5L to 30.5L
- USB port that allows charging of electronic devices
- · Flexible internal organization for documents and power bank, side pocke

Go for an elegant and classic look with our updated business collection. Spectrolite 3.0 sets a new standard in business travel, thanks to its enhanced features such as additional organization options, a USB port and an easy-access main compartment.