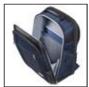

## **DESCRIPTION**

Laptop backpack | 17.3 inch | Expandable | USB poort | Eco-friendly

- Made of recycled materials: 55% polyester, 40% nylon, 5% PU
- · Smart Fit laptop compartment, which adapts perfectly to your laptop size
- Expandable design, create extra space by increasing capacity from 26.5L to 30.5L
- USB port that allows charging of electronic devices
- · Flexible internal organization for documents and power bank, side pocke