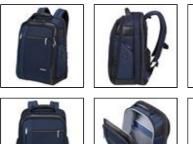

## **DESCRIPTION**

Laptop backpack | 17.3 inch | Expandable | USB poort | Eco-friendly

- Made of recycled materials: 55% polyester, 40% nylon, 5% PU
- · Smart Fit laptop compartment, which adapts perfectly to your laptop size
- Expandable design, create extra space by increasing capacity from 26.5L to 30.5L
- USB port that allows charging of electronic devices
- · Flexible internal organization for documents and power bank, side pocke

Go for an elegant and classic look with our updated business collection. Spectrolite 3.0 sets a new standard in business travel, thanks to its enhanced features such as additional organization options, a USB port and an easy-access main compartment.