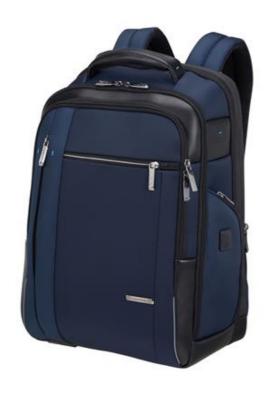

## Samsonite 137260-1277 Spectrolite 3.0 Backpack 17.3 inches, blue

Item No SA2129

Availability

Low stock 2/26/2024

## **DESCRIPTION**

Laptop backpack | 17.3 inch | Expandable | USB poort | Eco-friendly

- Made of recycled materials: 55% polyester, 40% nylon, 5% PU
- · Smart Fit laptop compartment, which adapts perfectly to your laptop size
- Expandable design, create extra space by increasing capacity from 26.5L to 30.5L
- USB port that allows charging of electronic devices
- · Flexible internal organization for documents and power bank, side pocke

Go for an elegant and classic look with our updated business collection. Spectrolite 3.0 sets a new standard in business travel, thanks to its enhanced features such as additional organization options, a USB port and an easy-access main compartment.