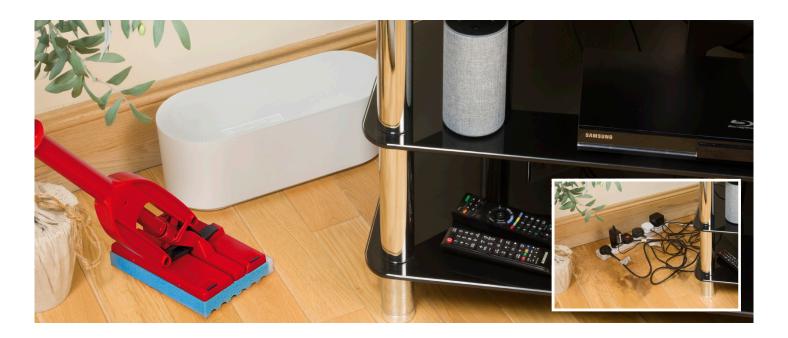

The smart tech design blends with modern surroundings. 3x rear cable entry/exit slots enable cables to be routed to left-side, right-side or vertical.

Fully safety tested, and produced from electrically-safe robust ABS material with an effective click-lock lid, these Socket Enclosures sort unsightly cables and contribute to a positive Health & Safety culture.

- Tidy, route & sort unsightly cable clutter
- Make surfaces easier to clean
- Make socket blocks less accessible
- Prevent feet snagging cables under desks save entanglements and costly disconnections
- Produced using electrically-safe ABS material