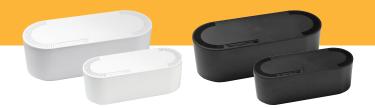

The smart tech design blends with modern surroundings. 3x rear cable entry/exit slots enable cables to be routed to left-side, right-side or vertical.

Fully safety tested, and produced from electrically-safe robust ABS material with an effective click-lock lid, these Socket Enclosures sort unsightly cables and contribute to a positive Health & Safety culture.

- Tidy, route & sort unsightly cable clutter
- Make surfaces easier to clean
- Make socket blocks less accessible
- Prevent feet snagging cables under desks save entanglements and costly disconnections
- Produced using electrically-safe ABS material