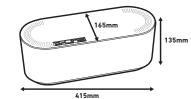

| ABS base & lid             | Robust material Fire rated – flammability class UL94.94HB                                                                   |
|----------------------------|-----------------------------------------------------------------------------------------------------------------------------|
| Max ambient temperature    | 60°C                                                                                                                        |
| 3x cable entry/exit points | Enables cables to be routed left, right and above<br>Provides heat dispersion                                               |
| Click-Lock lid             | Flat for use to stand ancillary items 4 points of retention Effective in-situ, but can be removed and re-closed as required |
| Capacity                   | If using 240v cables leave 45% of internal capacity for air circulation                                                     |
| Dimensions                 | (L) 415mm x (W) 165mm x (H) 135mm - Large<br>(L) 325mm x (W) 125mm x (H) 115mm - Small                                      |
| Weight                     | Shrink-wrapped - 0.66kg Each Packed in box 0.84kg - Large Shrink-wrapped - 0.44kg Each Packed in box 0.56kg - Small         |
| Quality approvals          | Fully safety tested and certified to BS EN 60670-22:2006                                                                    |
| Available colours          | Black or White                                                                                                              |
| UV stabilised              | Will not discolour in sunlight                                                                                              |
| Packaging                  | Usually supplied shrink-wrapped                                                                                             |
| Recyclability              | Yes                                                                                                                         |