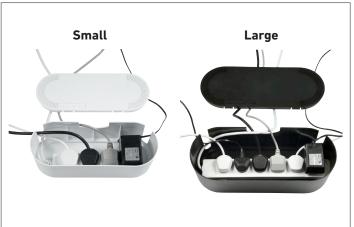

The smart tech design blends with modern surroundings. 3x rear cable entry/exit slots enable cables to be routed to left-side, right-side or vertical.

Fully safety tested, and produced from electrically-safe robust ABS material with an effective click-lock lid, these Socket Enclosures sort unsightly cables and contribute to a positive Health & Safety culture.

- Tidy, route & sort unsightly cable clutter
- Make surfaces easier to clean
- Make socket blocks less accessible
- Prevent feet snagging cables under desks save entanglements and costly disconnections
- Produced using electrically-safe ABS material