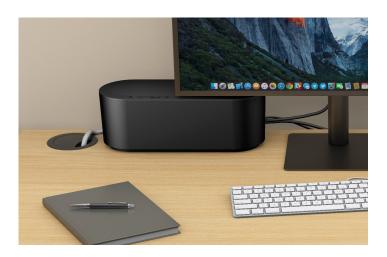

The smart tech design blends with modern surroundings. 3x rear cable entry/exit slots enable cables to be routed to left-side, right-side or vertical.

Fully safety tested, and produced from electrically-safe robust ABS material with an effective click-lock lid, these Socket Enclosures sort unsightly cables and contribute to a positive Health & Safety culture.

- Tidy, route & sort unsightly cable clutter
- Make surfaces easier to clean
- Make socket blocks less accessible
- Prevent feet snagging cables under desks save entanglements and costly disconnections
- Produced using electrically-safe ABS material