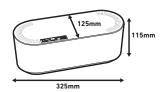

| ABS base & lid             | Robust material Fire rated – flammability class UL94.94HB                                                                   |
|----------------------------|-----------------------------------------------------------------------------------------------------------------------------|
| Max ambient temperature    | 60°C                                                                                                                        |
| 3x cable entry/exit points | Enables cables to be routed left, right and above<br>Provides heat dispersion                                               |
| Click-Lock lid             | Flat for use to stand ancillary items 4 points of retention Effective in-situ, but can be removed and re-closed as required |
| Capacity                   | If using 240v cables leave 45% of internal capacity for air circulation                                                     |
| Dimensions                 | (L) 415mm x (W) 165mm x (H) 135mm - Large<br>(L) 325mm x (W) 125mm x (H) 115mm - Small                                      |
| Weight                     | Shrink-wrapped - 0.66kg Each Packed in box 0.84kg - Large Shrink-wrapped - 0.44kg Each Packed in box 0.56kg - Small         |
| Quality approvals          | Fully safety tested and certified to BS EN 60670-22:2006                                                                    |
| Available colours          | Black or White                                                                                                              |
| UV stabilised              | Will not discolour in sunlight                                                                                              |
| Packaging                  | Usually supplied shrink-wrapped                                                                                             |
| Recyclability              | Yes                                                                                                                         |