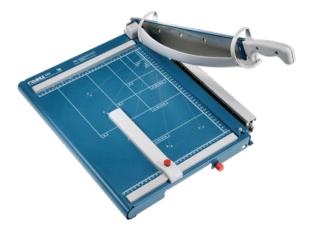

## Guillotine 565

- · User-friendly guillotine for professional use
- Sturdy solid metal table with rounded edges and non-slip rubber feet for firm standing
- · Practical recessed grips
- Helpful format lines on the base with mm division along the cutting edge make aligning the material to be cut even easier
- · Ergonomically shaped handle
- Extra large work surface, also suitable for continuous stationery
- Ground upper blade made of hardened, re-sharpenable Solingen steel bolted to the solid steel blade holder
- · Bolted lower blade of ground and hardened Solingen steel
- High-quality, re-sharpenable blades made of Solingen steel
- Sturdy, solid-steel blade holder for optimum guidance of the screw-mounted upper blade
- · Unique automatic safety feature for a clear view of the cutting edge
- · Automatic clamping for optimum operating convenience
- Two scale bars with mm scale for an exact 90° cut
- Adjustable backstop for quickly finding the right format can be used on both scale bars
- Pull-out front stop up to 170 mm for cutting strips of equal width with fold-out paper holders
- Precision narrow-strip cutting device for cutting extremely thin strips

Perfected automatic safety guard provides reliable protection and unobstructed view of the cutting edge

Extended 5-year guarantee (except wearing parts)

German Engineering by Dahle

## Guillotine 565

Screw-mounted, ground upper and lower blade for cutting precision

Practical recessed grips

Pull-out front stop up to 170 mm with fold-out paper holders for cutting strips of equal width