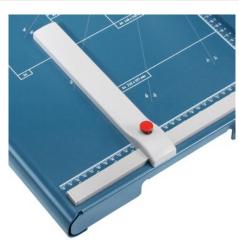

## Guillotine 565

- · User-friendly guillotine for professional use
- Sturdy solid metal table with rounded edges and non-slip rubber feet for firm standing
- · Practical recessed grips
- Helpful format lines on the base with mm division along the cutting edge make aligning the material to be cut even easier
- · Ergonomically shaped handle
- Extra large work surface, also suitable for continuous stationery
- Ground upper blade made of hardened, re-sharpenable Solingen steel bolted to the solid steel blade holder
- · Bolted lower blade of ground and hardened Solingen steel
- High-quality, re-sharpenable blades made of Solingen steel
- Sturdy, solid-steel blade holder for optimum guidance of the screw-mounted upper blade
- · Unique automatic safety feature for a clear view of the cutting edge
- · Automatic clamping for optimum operating convenience
- Two scale bars with mm scale for an exact 90° cut
- Adjustable backstop for quickly finding the right format can be used on both scale bars
- Pull-out front stop up to 170 mm for cutting strips of equal width with fold-out paper holders
- Precision narrow-strip cutting device for cutting extremely thin strips