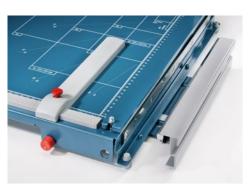

## Guillotine 565

Screw-mounted, ground upper and lower blade for cutting precision

Practical recessed grips

Pull-out front stop up to 170 mm with fold-out paper holders for cutting strips of equal width