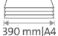

Professional use: working efficiency with cutting precision

Cutting length 390 mm

Cutting capacity 4.0 mm

Cutting capacity 40 sheets

40 sheets

Table size (overall dimensions) 475 x 355 mm

Carries the GS DGUV (German Statutory Accident Insurance Association) test mark