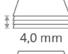

Professional use: working efficiency with cutting precision

Cutting length 390 mm

Cutting capacity 4.0 mm

Cutting capacity 40 sheets

40 sheets

Table size (overall dimensions) 475 x 355 mm

Carries the GS DGUV (German Statutory Accident Insurance Association) test mark