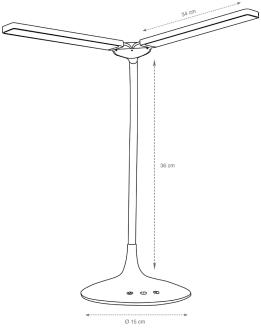

The LED lamp with an exclusive double head system, wireless and autonomous for quality lighting.

| PRODUCT FEATURES            |                                                      |
|-----------------------------|------------------------------------------------------|
| Reference                   | LEDTWIN N                                            |
| EAN                         | 3129710015788                                        |
| Materials                   | ABS mat SoftTouch                                    |
| Colors                      | Black                                                |
| Light source                | LED                                                  |
| Product dimensions          | Head : length 27 cm x Width 6 cm                     |
|                             | Arm length : 36 cm                                   |
|                             | Base Ø 17 cm                                         |
|                             | Weight : 0,5 Kg                                      |
| Bulb type                   | Included LED                                         |
| Energy class                | A++                                                  |
| Bulb's lifetime             | 25000 hours / 30 years                               |
| Electric power/watts        | 6 W                                                  |
| Light power                 | 280 Lumens (lm) / 2700 - 6500 Kelvin (K)             |
| Color rendering index (CRI) | 90 Ra                                                |
| Standard                    | EC                                                   |
| Guarantee                   | 3 years                                              |
| Origin                      | French design and development - Manufacturing in PRC |