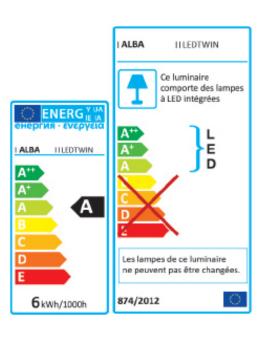

The LED lamp with an exclusive double head system, wireless and autonomous for quality lighting.

| PRODUCT FEATURES            |                                                      |
|-----------------------------|------------------------------------------------------|
| Reference                   | LEDTWIN N                                            |
| EAN                         | 3129710015788                                        |
| Materials                   | ABS mat SoftTouch                                    |
| Colors                      | Black                                                |
| Light source                | LED                                                  |
| Product dimensions          | Head : length 27 cm x Width 6 cm                     |
|                             | Arm length : 36 cm                                   |
|                             | Base Ø 17 cm                                         |
|                             | Weight : 0,5 Kg                                      |
| Bulb type                   | Included LED                                         |
| Energy class                | A++                                                  |
| Bulb's lifetime             | 25000 hours / 30 years                               |
| Electric power/watts        | 6 W                                                  |
| Light power                 | 280 Lumens (lm) / 2700 - 6500 Kelvin (K)             |
| Color rendering index (CRI) | 90 Ra                                                |
| Standard                    | EC                                                   |
| Guarantee                   | 3 years                                              |
| Origin                      | French design and development - Manufacturing in PRC |